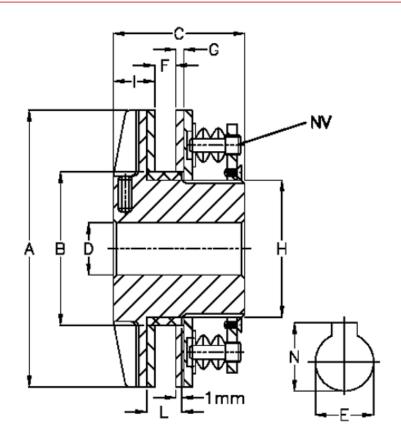

## Measures

| A = 254 | L                                                             | = 32    |
|---------|---------------------------------------------------------------|---------|
| B = 140 | Largest possible bore with slot according to DIN 6885/1, E ma | x = 90  |
| C = 120 | Largest possible bore with slot according to DIN 6885/1, N    | = 95.4  |
| D = 48  | Largest possible bore with slot according to DIN 6885/3, E ma | x = 100 |
| F = 29  | Largest possible bore with slot according to DIN 6885/3, N    | = 104.3 |
| G = 5   | Max torque Nm                                                 | = 3800  |
| H = 125 | Number of springs                                             | = 32    |
| I = 33  | NV                                                            | = 10    |